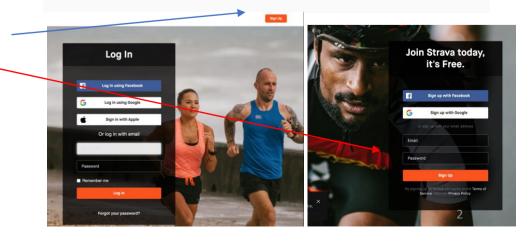

#### **Registration Instructions**

(It's much easier than it looks and only takes 5 minutes!)

GET MOVING FITNESS CHALLENGE

- Select ONE challenge from the Active Challenges to get started. There are 12 total separated by discipline, gender, and age.
- Register for one challenge first and then you can easily go back and register for more. 3 max! (Erg/Row, Bike, Run)
- When registering for a challenge, please make sure you select the challenge for your gender and age group.
- Click on "View Details and Join Challenge". Once the new page opens, just click on "Log-In".
- After you click on "Log-in" this page will open. You can register in multiple ways.

- Strava is a mobile app, and website, that you can use to track activities using GPS data with your
  phone or watch. All activities logged with Strava are automatically synced to Challenge Hound.
- You can log activities manually with either Facebook or Strava.

# **Register with Facebook**

 Select Facebook. Just follow the prompts and make sure you select Authorize when prompted. This will allow connection to Challenge Hound.

- On the "Account" link on the top right, add the email you used to register, and select "Meters and Kilometers" and then "Save Email & Metrics".
- After registering with Facebook, go back to your Challenge Hound page/account and click "Join Challenge".
- Wait a few minutes for the system to get you registered and go to "Challenges" on top bar. You should see the event you registered for. Now you can signup for other events or check dashboard and progress against the competition.

# **Register with Strava**

- Select Strava for registering. You can select Facebook (repeated), Gmail, Apple or if you are already a Strava user just log-in and follow prompts.
- If you can't use any of these click on "Sign-up" on top right and then enter your email and password.

Strava is a mobile app, and website, that you can use to track activities using GPS data with your
phone or watch. All activities logged with Strava are automatically synced to Challenge Hound.

You can log activities manually with either Facebook or Strava.