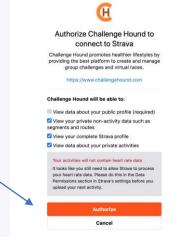

 After you enter your email and password you will be prompted to authorize connection to Challenge Hound. Please Authorize. Leave checked boxes as they are.

- On the "Account" link on the top right, add the email you used to register, and select "Meters and Kilometers" and then "Save Email & Metrics".
- 5. After registering go back to your Challenge Hound page/account and click "Join Challenge".