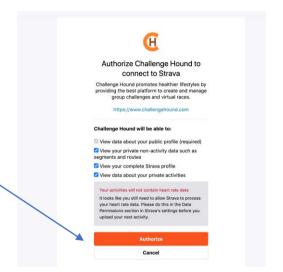

 After you enter your email and password you will be prompted to authorize connection to Challenge Hound. Please Authorize. Leave checked boxes as they are.

- On the "Account" link on the top right, add the email you used to register, and select "Meters and Kilometers" and then "Save Email & Metrics".
- 5. After registering go back to your Challenge Hound page/account and click "Join Challenge".