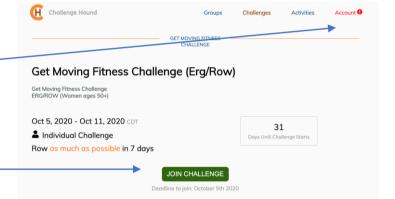

# **Register with Facebook**

 Select Facebook. Just follow the prompts and make sure you select Authorize when prompted. This will allow connection to Challenge Hound.

- On the "Account" link on the top right, add the email you used to register, and select "Meters and Kilometers" and then "Save Email & Metrics".
- After registering with Facebook, go back to your Challenge Hound page/account and click "Join Challenge".
- Wait a few minutes for the system to get you registered and go to "Challenges" on top bar. You should see the event you registered for. Now you can signup for other events or check dashboard and progress against the competition.

 After you enter your email and password you will be prompted to authorize connection to Challenge Hound. Please Authorize. Leave checked boxes as they are.

- On the "Account" link on the top right, add the email you used to register, and select "Meters and Kilometers" and then "Save Email & Metrics".
- 5. After registering go back to your Challenge Hound page/account and click "Join Challenge".

6. Wait a few minutes for the system to get you registered and go to "Challenges" on top bar. You should see the event you registered for. Now you can sign-up for other events or check dashboard and progress against the competition.