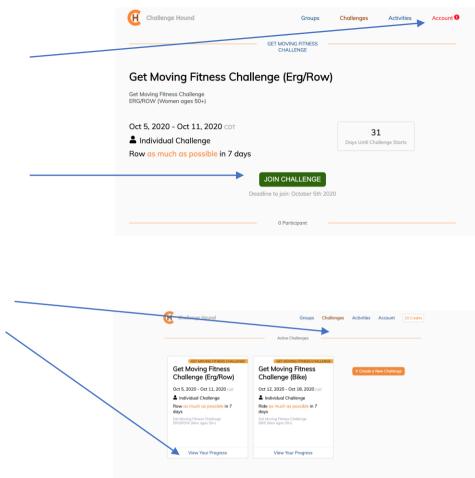

# **Register with Facebook**

 Select Facebook. Just follow the prompts and make sure you select Authorize when prompted. This will allow connection to Challenge Hound.

- On the "Account" link on the top right, add the email you used to register, and select "Meters and Kilometers" and then "Save Email & Metrics".
- After registering with Facebook, go back to your Challenge Hound page/account and click "Join Challenge".
- Wait a few minutes for the system to get you registered and go to "Challenges" on top bar. You should see the event you registered for. Now you can signup for other events or check dashboard and progress against the competition.

You're Done!! Skip to Page 4 to Log your Workouts!

6. Wait a few minutes for the system to get you registered and go to "Challenges" on top bar. You should see the event you registered for. Now you can sign-up for other events or check dashboard and progress against the competition.

You're Done!! Read the last page on how to log your workouts!