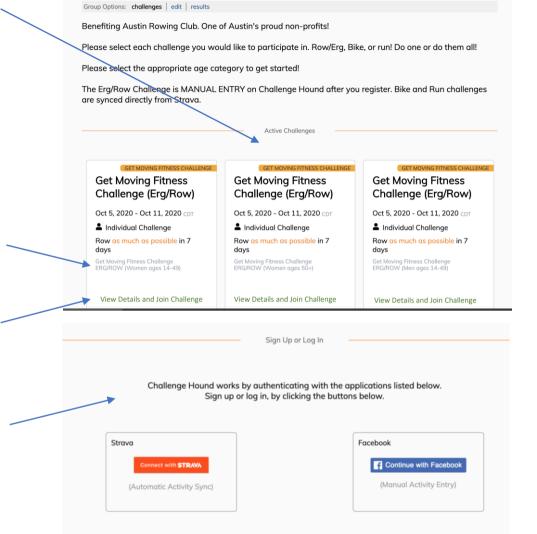

#### **Registration Instructions**

(It's much easier than it looks and only takes 5 minutes!)

GET MOVING FITNESS CHALLENGE

- Select ONE challenge from the Active Challenges to get started. There are 12 total separated by discipline, gender, and age.
- Register for one challenge first and then you can easily go back and register for more. 3 max! (Erg/Row, Bike, Run)
- When registering for a challenge, please make sure you select the challenge for your gender and age group.
- Click on "View Details and Join Challenge". Once the new page opens, just click on "Log-In".
- After you click on "Log-in" this page will open. You can register in multiple ways.

- Strava is a mobile app, and website, that you can use to track activities using GPS data with your
  phone or watch. All activities logged with Strava are automatically synced to Challenge Hound.
- You can log activities manually with either Facebook or Strava.

Strava is a mobile app, and website, that you can use to track activities using GPS data with your
phone or watch. All activities logged with Strava are automatically synced to Challenge Hound.

You can log activities manually with either Facebook or Strava.